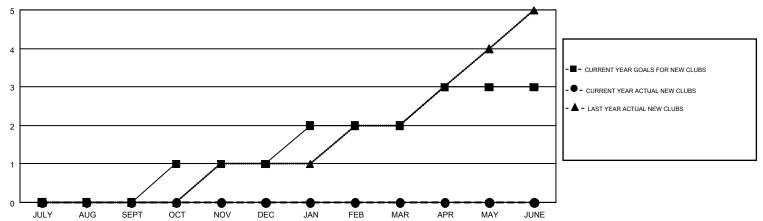

## GMT MONTHLY MEMBERSHIP PROGRESS REPORT

Results as of: 8/31/2018

**LOCATION: GREECE** 

Multiple District 117

**ELENA APPIANI** GMT CA 4

| Clubs         |               |           |               | Members               |                           |                         |                                                    |  |
|---------------|---------------|-----------|---------------|-----------------------|---------------------------|-------------------------|----------------------------------------------------|--|
|               | RESULTS FOR   | 2018-2019 |               | RESULTS FOR 2018-2019 |                           |                         |                                                    |  |
| QUARTER       | NEW CLUB GOAL | NEW CLUBS | DROPPED CLUBS | QUARTER               | MEMBER GROWTH NET<br>GOAL | MEMBER GROWTH<br>ACTUAL | DROPPED<br>MEMBERS ACTUAL<br>(including transfers) |  |
| JULY/AUG/SEPT | 0             | 0         | 3             | JULY/AUG/SEPT         | -15                       | 29                      | 27                                                 |  |
| OCT/NOV/DEC   | 1             | 0         | 0             | OCT/NOV/DEC           | 1                         | 0                       | 0                                                  |  |
| JAN/FEB/MAR   | 1             | 0         | 0             | JAN/FEB/MAR           | 45                        | 0                       | 0                                                  |  |
| APR/MAY/JUNE  | 1             | 0         | 0             | APR/MAY/JUNE          | 31                        | 0                       | 0                                                  |  |

## GOALS AND ACTUAL NEW CLUBS CUMULATIVE