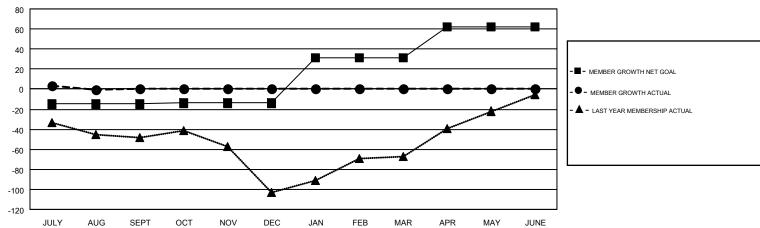

## GMT MONTHLY MEMBERSHIP PROGRESS REPORT

Results as of: 8/31/2018

**LOCATION: GREECE** 

Multiple District 117

**ELENA APPIANI** GMT CA 4

| Clubs         |               |           |               | Members               |                           |                         |                                                    |  |
|---------------|---------------|-----------|---------------|-----------------------|---------------------------|-------------------------|----------------------------------------------------|--|
|               | RESULTS FOR   | 2018-2019 |               | RESULTS FOR 2018-2019 |                           |                         |                                                    |  |
| QUARTER       | NEW CLUB GOAL | NEW CLUBS | DROPPED CLUBS | QUARTER               | MEMBER GROWTH NET<br>GOAL | MEMBER GROWTH<br>ACTUAL | DROPPED<br>MEMBERS ACTUAL<br>(including transfers) |  |
| JULY/AUG/SEPT | 0             | 0         | 3             | JULY/AUG/SEPT         | -15                       | 29                      | 27                                                 |  |
| OCT/NOV/DEC   | 1             | 0         | 0             | OCT/NOV/DEC           | 1                         | 0                       | 0                                                  |  |
| JAN/FEB/MAR   | 1             | 0         | 0             | JAN/FEB/MAR           | 45                        | 0                       | 0                                                  |  |
| APR/MAY/JUNE  | 1             | 0         | 0             | APR/MAY/JUNE          | 31                        | 0                       | 0                                                  |  |

## GOALS AND ACTUAL MEMBERS CUMULATIVE

| DROPPED CLUBS: 3         |    | 8 CLUBS OF 91 ADDED 1 OR MORE<br>NEW MEMBERS | GENDER DISTRIBUTION  MALE 920 (42.79%) |                |     |
|--------------------------|----|----------------------------------------------|----------------------------------------|----------------|-----|
| DROPPED MEMBERS          |    |                                              | FEMALE                                 | 1,230 (57.21%) |     |
| DECEASED                 | 4  | CLICK HERE FOR CUMULATIVE                    | TOTAL FAMILY UNIT MEMBERS              |                | 327 |
| LUB CANCELLED 7 OTHER 16 |    | MEMBERSHIP DATA                              | FAMILY MEMBERS PAYING HALF             |                | 177 |
| TOTAL                    | 27 |                                              | DUES                                   |                |     |